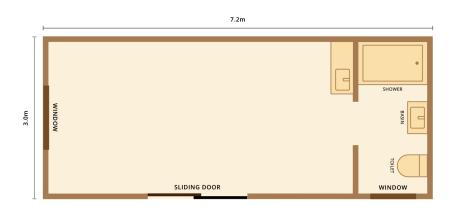

# **DESIGN 6**

Also measuring 7.2 metres wide and 3 metres deep, this design can also be provided with a kitchenette and an ensuite consisting of shower, toilet and basin.

**ADDITIONAL OPTIONS** 

DECKINGS