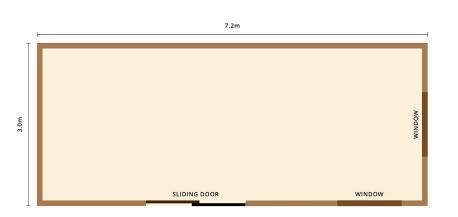

# **DESIGN 5**

Measuring 7.2 metres wide and 3 metres deep, this design provides maximum space and is a popular choice for larger home offices.

**ADDITIONAL OPTIONS** 

DECKINGS

VERANDAHS