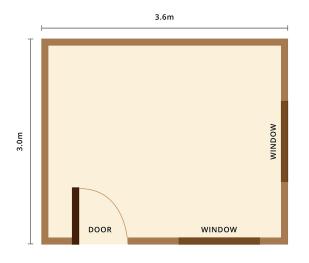

## **DESIGN1**

Our entry level portable building is 3.6 metres wide and 3 metres deep and provides valuable extra space for families or is suitable as a small home office.

VERANDAHS